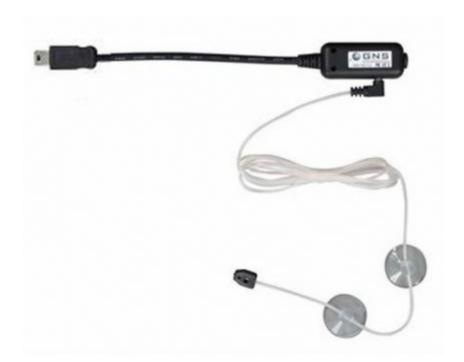

Compatible with CTFPND-1 (miniUSB),

compatible with PNA-models eg. MyGuide 3100/3200/3300, Binatone T350. NOT compatible with PC! Use this adapter instead.

## Scope of supply:

1x GNS TrafficBox RDS TMC receiver

1x Antenna with 2.5mm jack connector

This TMC receiver can also be used to receive commercial Pay-TMC-services. But please keep in mind that your GPS/TMC-software also needs to support the service you want to use.