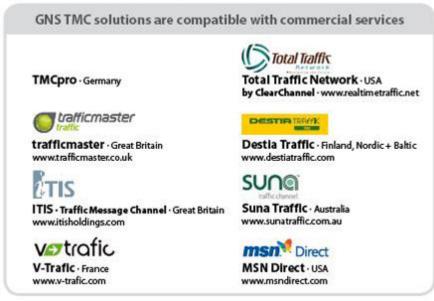

## Scope of supply:

1x GNS TrafficBox RDS TMC receiver

1x Antenna with 2.5mm jack connector

This TMC receiver can also be used to receive commercial Pay-TMC-services. But please keep in mind that your GPS/TMC-software also needs to support the service you want to use.